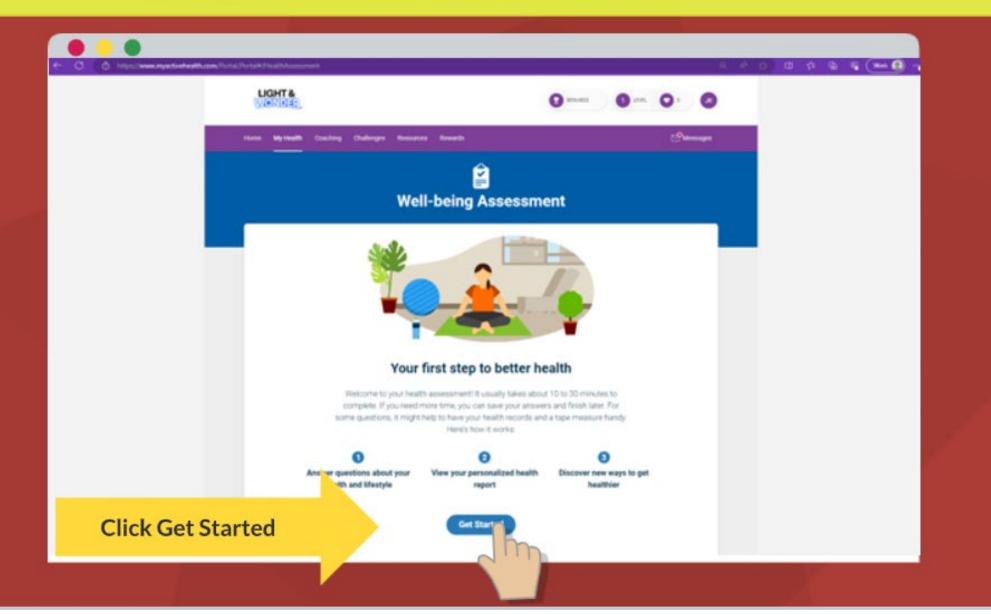

# Complete the Online Health Risk Assessment

### Better health starts here with your online health assessment

How many hours do you sleep at night? When did you last go to the dentist? Taking a health assessment can tell you how you're doing — and what steps you can take to feel better. And it only takes a few minutes to complete.

#### Your health assessment:

- Can help you spot certain risk factors
- May help you prevent health problems before they occur
- Provides helpful tips for living a healthier life
- Includes an instant report on your health