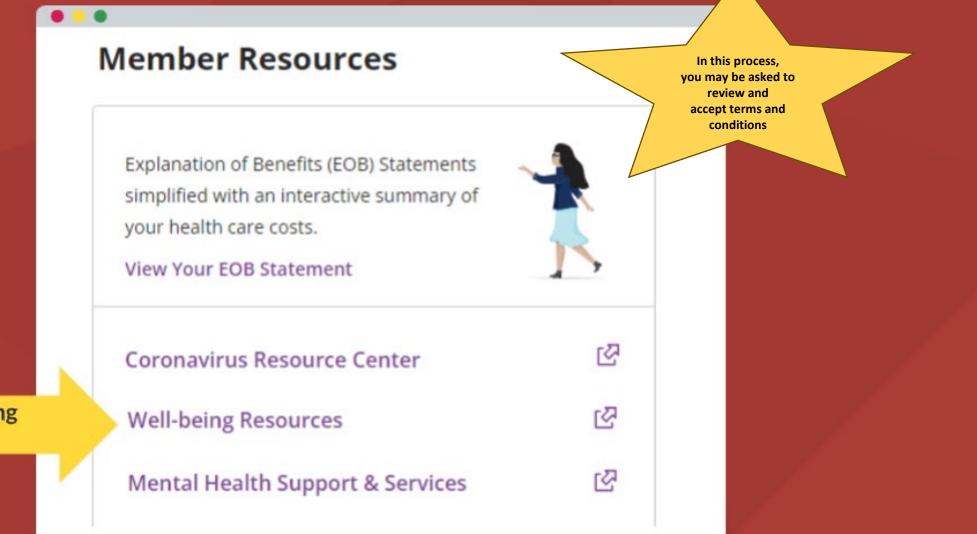

Select Well-being Resources

# Discover a Healthier You!

Welcome to your health and well-being journey. This is where you'll find all the resources, guidance and support you need to reach your wellness goals! Change doesn't happen overnight. But, we'll help you start down the path to a healthier lifestyle today. You can take the first step by completing your <u>health assessment</u>. Then, come back often to track your progress toward the best health possible.